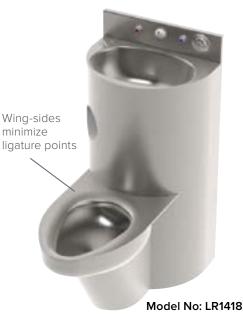

## **Ligature-Resistant Products**

Safeguarding Inmates, Their Families and Your Facility

White Enviro-Glaze® available at no extra cost.

Model No: LR1418

ANS/

Model No: LR1653 Patent Pending

CBC California Building Code

## Acorn ligature-resistant products:

- Reduce your risk
- Integrate style and functionality to minimize ligature points
- Offer streamlined specifications
- •Feature a broad product line that is easy to order
- Retrofit an existing facility with ease
- Adapt with common replacement parts
- Standard rear mount

All products have

sloping edges