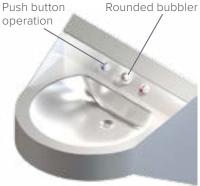

## Acorn ligature-resistant products:

- Reduce your risk
- Integrate style and functionality to minimize ligature points
- Offer streamlined specifications
- •Feature a broad product line that is easy to order
- Retrofit an existing facility with ease
- Adapt with common replacement parts
- Standard rear mount

All products have

sloping edges